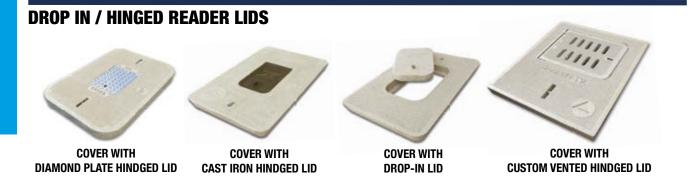

### AMR / AMI COVERS

AMR Covers vary in size and location. Covers can be read at distances in excess of 1500 feet.

ROUND AMR/AMI UNDER MOUNT

GasWater

Railroad

Traffic Signal

Street Lighting

IlluminationLighting

RECTANGLE AMR/AMI UNDER MOUNT

RECTANGLE AMR/AMI TOP MOUNT WITH HINGED LID

RECTANGLE AMR/AMI TOP MOUNT