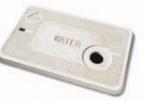

RECTANGLE AMR/AMI UNDER MOUNT

RECTANGLE AMR/AMI TOP MOUNT WITH HINGED LID

RECTANGLE AMR/AMI TOP MOUNT