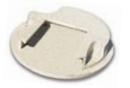

RECTANGLE AMR/AMI UNDER MOUNT

RECTANGLE AMR/AMI TOP MOUNT WITH HINGED LID

RECTANGLE AMR/AMI TOP MOUNT